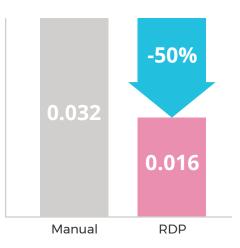

#### **BETTER ACCURACY**

Average dose error (mL)

Source: Instech benchtop tests. Average error (actual dose by weight vs intended dose) over 30 samples with 5ml B-D syringe.