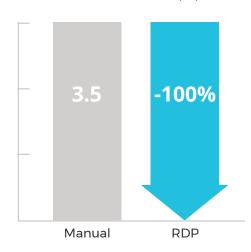

## **FEWER INJURIES**

Thumb extension force (lbs)

Source: Nimunkar et al, "Reducing thumb extensor risk in laboratory rat gavage," Applied Ergonomics 58 (2017) 151-155. 5ml syringe with olive oil (p154 SmNm, 15.6N=3.5lbs).