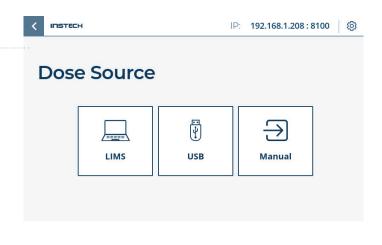

## **SPECIFICATIONS**

| Dose Modes                                | Manual (enter dose on touchscreen) USB (CSV file of Animal ID, dose) LIMS (direct connection to LIMS sends dose to RDP when animal is scanned) |
|-------------------------------------------|------------------------------------------------------------------------------------------------------------------------------------------------|
| Compatible LIMS                           | Xybion Pristima<br>(others in development)                                                                                                     |
| Compatible Syringes                       | B-D 1mL slip, 1mL LL, 3mL, 5mL, 10mL, 20mL<br>Nipro 5mL, 10mL, 20mL<br>(others may be added on request)                                        |
| Jar and Stir Plate Max<br>Combined Height | 15in (38cm)                                                                                                                                    |
| Network                                   | WIFI: 2.4 GHz and 5.0 GHz IEEE 802.11ac wireless<br>1x USB 3.0 port<br>1x Gigabit ethernet port                                                |
| Power                                     | 110-240 VAC 50/60Hz, 1A                                                                                                                        |
| Interface                                 | 7in color LED touchscreen                                                                                                                      |
| Dimensions                                | 12x22x30in (30x56x76cm)                                                                                                                        |
| Weight                                    | 34lbs (16kg)                                                                                                                                   |