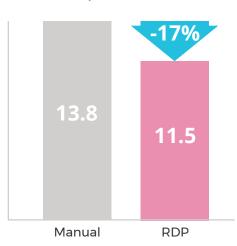

#### **FASTER DOSING**

Cycle time (sec)

Source: Simulated dosing study performed by Instech employee Lena Medina RLATG (has 15 years of rodent oral gavage experience).