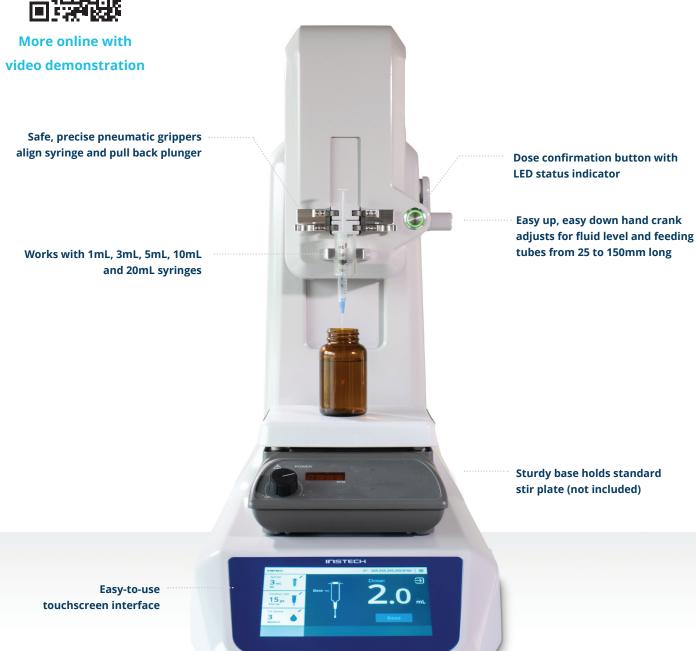

# **Rodent Dose Puller**

The Instech RDP automatically fills syringes in rodent oral dosing studies to improve accuracy, increase throughput and reduce fatigue.